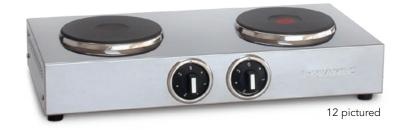

# **Boiling Hot Plates**

Portable power at its best. Whether you are on the move or simply need additional power in the kitchen, Roband boiling plates are the ideal solution. Totally portable, these units have the power and versatility to simmer, boil or fry in any location.

### FEATURES

- Six heat settings for each hot plate
- High speed recovery
- Sealed cast iron hot plates
- Stainless steel construction

| SPECIFICATIONS |       |                |                 | is pictured                  |                            |           |  |
|----------------|-------|----------------|-----------------|------------------------------|----------------------------|-----------|--|
|                | MODEL | POWER<br>Watts | CURRENT<br>Amps | DIMENSIONS<br>w x d x h (mm) | HOT PLATE<br>DIAMETER (mm) | estopwine |  |
|                | 11    | 1840           | 8.3             | 300 x 255 x 105              | 1 x 190                    | ONE       |  |
|                | 12    | 2300           | 10.0            | 510 x 265 x 105              | 2 x 150                    |           |  |
|                | 13    | 1840           | 8.3             | 360 x 282 x 105              | 1 x 230                    |           |  |