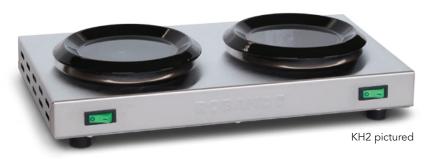

## Coffee Warmer

The Roband coffee warmer will keep two pots of hot coffee at the correct serving temperature without allowing the coffee to be spoilt through boiling.

### FEATURES

- Stainless steel body
- Two illuminated on/off switches
- Attractive enamelled plates

#### SPECIFICATIONS

| MODEL | POWER | CURRENT | DIMENSIONS     |
|-------|-------|---------|----------------|
|       | Watts | Amps    | w x d x h (mm) |
| KH2   | 250   | 1.1     | 385 x 220 x 75 |