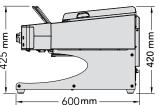

### Specifications

| Specifications |         |                      |                 |                |                              |              |  |  |  |  |
|----------------|---------|----------------------|-----------------|----------------|------------------------------|--------------|--|--|--|--|
| MODEL          | COLOUR  | SLICES / HR<br>(min) | CURRENT<br>Amps | POWER<br>Watts | DIMENSIONS<br>W x D x H (mm) | WEIGHT<br>Kg |  |  |  |  |
| ST350A         | Natural | 350                  | 10.0            | 2300           | 415 x 600 x 425              | 25           |  |  |  |  |
| ST350AR        | Red     | 35 <mark>0</mark>    | 10.0            | 2300           | 415 x 600 x 425              | 25           |  |  |  |  |
| ST350AB        | Black   | 350                  | 10.0            | 2300           | 415 x 600 x 425              | 25           |  |  |  |  |
| ST500A         | Natural | 500                  | 13.0            | 2990           | 415 x 600 x 425              | 25           |  |  |  |  |
| ST500AR        | Red     | 500                  | 13.0            | 2990           | 415 x 600 x 425              | 25           |  |  |  |  |
| ST500AB        | Black   | 500                  | 13.0            | 2990           | 415 x 600 x 425              | 25           |  |  |  |  |

### **Dimensions**

Roband Sycloid toasters are manufactured in Australia by Roband Australia Pty Ltd.

All standard Roband Sycloid toasters are designed to run at 230V per phase, 50Hz. All dimensions are nominal only. All information contained in this brochure should serve as a guide only and is subject to change without notice due to constant research and development.