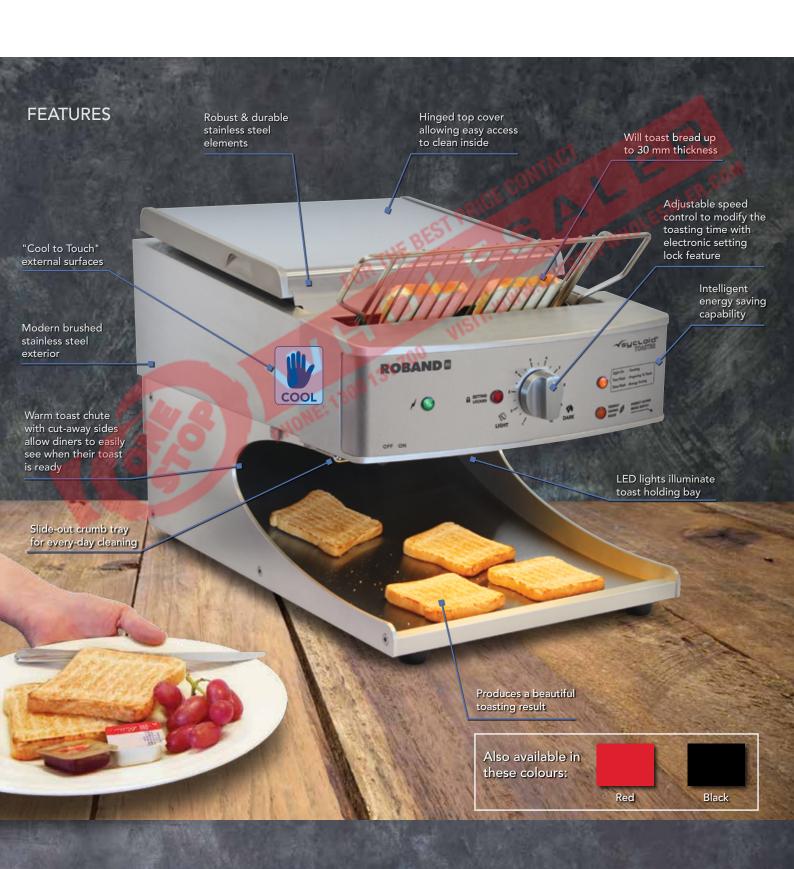

#### **Features**

- Available in red, black or natural colours with the option of either 10 amps producing over 350 slices per hour, or 13 amps, producing over 500 slices per hour.
- All Sycloid toasters deliver excellent toasting results for bread up to 30 mm thickness. As most bread used in buffets is expected to be less than 20 mm thickness, the Sycloid is optimised to deliver its best result for bread of this thickness, but can accommodate slices up to 30 mm.
- Patron and staff safety is paramount and the Sycloid® toaster has been designed with "cool to touch" external surfaces and a lid locking latch.
- Intelligent energy efficient design an automatic energy-save mode conserves energy during quiet periods by scaling back power consumption and switching off the conveyor when in energy save mode. The intelligent auto-sense feature detects when a new slice of bread is placed in the machine and automatically prepares the machine to toast the bread. The heat setting in this mode is balanced and optimised to ensure quick recovery. Energy save mode can be disabled so the machine runs at full power if desired.

- A user-friendly and reliable speed controller allows adjustment of the toasting time to account for different types of bread to be toasted. The knob setting lock feature allows staff to set the toasting speed, removing the risk of patrons altering the setting.
- Diners can easily see when their toast is ready from across the buffet with the stylishly sculpted toast return chute with LED lighting that provides easy and illuminated viewing of the toast holding bay. The wide opening of the bay allows easy access to toast, which the radiant heat from the elements helps to keep warm.

- Featuring robust stainless steel elements, the Sycloid® toaster also features a modern brushed stainless steel exterior, perfect for disguising finger prints on a machine expected to be heavily used. It also includes a slide-out crumb tray for every-day cleaning and a hinged top cover allowing easy access to clean the inside.
  - The Sycloid® toaster produces a beautiful toasting result throughout the entire slice of bread.

### **Features**