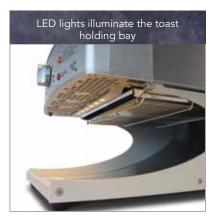

- A user-friendly and reliable speed controller allows adjustment of the toasting time to account for different types of bread to be toasted. The knob setting lock feature allows staff to set the toasting speed, removing the risk of patrons altering the setting.
- Diners can easily see when their toast is ready from across the buffet with the stylishly sculpted toast return chute with LED lighting that provides easy and illuminated viewing of the toast holding bay. The wide opening of the bay allows easy access to toast, which the radiant heat from the elements helps to keep warm.