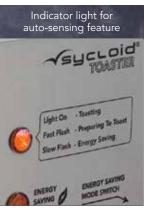

#### **Features**

- Available in red, black or natural colours with the option of either 10 amps producing over 350 slices per hour, or 13 amps, producing over 500 slices per hour.
- All Sycloid toasters deliver excellent toasting results for bread up to 30 mm thickness. As most bread used in buffets is expected to be less than 20 mm thickness, the Sycloid is optimised to deliver its best result for bread of this thickness, but can accommodate slices up to 30 mm.
- Patron and staff safety is paramount and the Sycloid® toaster has been designed with "cool to touch" external surfaces and a lid locking latch.
- Intelligent energy efficient design an automatic energy-save mode conserves energy during quiet periods by scaling back power consumption and switching off the conveyor when in energy save mode. The intelligent auto-sense feature detects when a new slice of bread is placed in the machine and automatically prepares the machine to toast the bread. The heat setting in this mode is balanced and optimised to ensure quick recovery. Energy save mode can be disabled so the machine runs at full power if desired.