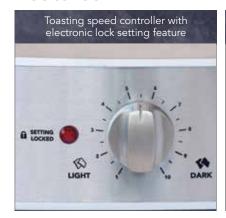

- A user-friendly and reliable speed controller allows adjustment of the toasting time to account for different types of bread to be toasted. The knob setting lock feature allows staff to set the toasting speed, removing the risk of patrons altering the setting.
- Diners can easily see when their toast is ready from across the buffet with the stylishly sculpted toast return chute with LED lighting that provides easy and illuminated viewing of the toast holding bay. The wide opening of the bay allows easy access to toast, which the radiant heat from the elements helps to keep warm.