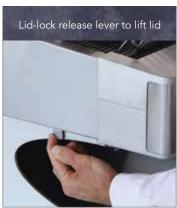

#### **Features**

- Available in red, black or natural colours with the option of either 10 amps producing over 350 slices per hour, or 13 amps, producing over 500 slices per hour.
- All Sycloid toasters deliver excellent toasting results for bread up to 30 mm thickness. As most bread used in buffets is expected to be less than 20 mm thickness, the Sycloid is optimised to deliver its best result for bread of this thickness, but can accommodate slices up to 30 mm.
- Patron and staff safety is paramount and the Sycloid® toaster has been designed with "cool to touch" external surfaces and a lid locking latch.
- Intelligent energy efficient design an automatic energy-save mode conserves energy during quiet periods by scaling back power consumption and switching off the conveyor when in energy save mode. The intelligent auto-sense feature detects when a new slice of bread is placed in the machine and automatically prepares the machine to toast the bread. The heat setting in this mode is balanced and optimised to ensure quick recovery. Energy save mode can be disabled so the machine runs at full power if desired.