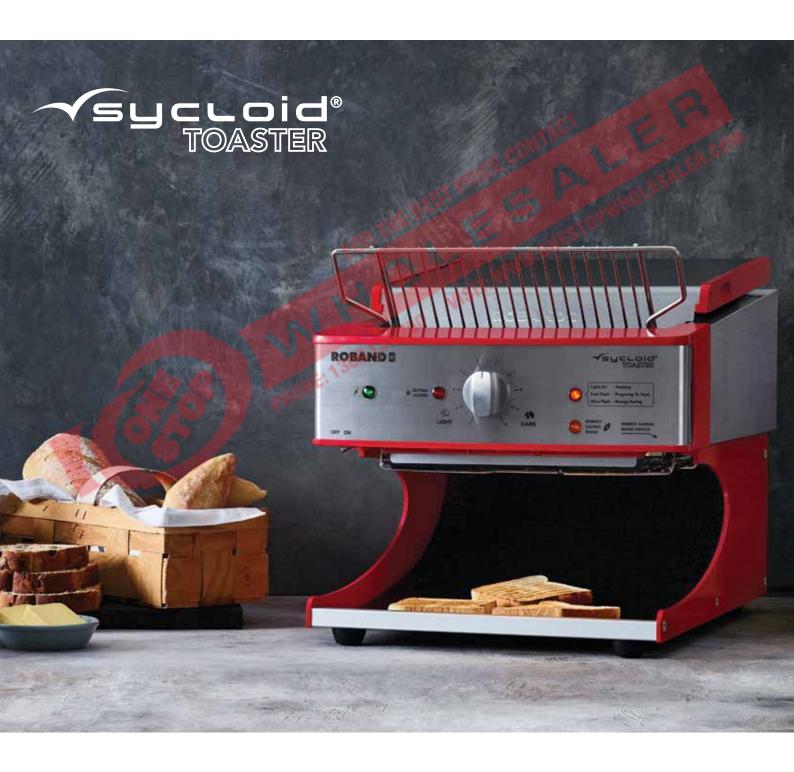

# SYCLOID® TOASTERS

# The Hottest Toaster that's "Cool-to-Touch"

Elegantly designed and crafted, the revolutionary Sycloid® toaster sets the standard for high speed toast production. The Sycloid's stylish exterior houses a cleverly engineered machine that provides truly functional energy efficient operation and an outstanding toasting result time after time.

# The stylish and intelligent Sycloid® toaster