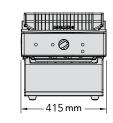

### Specifications

| Specifications |         |                      |                 |                |                              |              |  |  |  |  |
|----------------|---------|----------------------|-----------------|----------------|------------------------------|--------------|--|--|--|--|
| MODEL          | COLOUR  | SLICES / HR<br>(min) | CURRENT<br>Amps | POWER<br>Watts | DIMENSIONS<br>W x D x H (mm) | WEIGHT<br>Kg |  |  |  |  |
| ST350A         | Natural | 350                  | 10.0            | 2300           | 415 x 600 x 425              | 25           |  |  |  |  |
| ST350AR        | Red     | 35 <mark>0</mark>    | 10.0            | 2300           | 415 x 600 x 425              | 25           |  |  |  |  |
| ST350AB        | Black   | 350                  | 10.0            | 2300           | 415 x 600 x 425              | 25           |  |  |  |  |
| ST500A         | Natural | 500                  | 13.0            | 2990           | 415 x 600 x 425              | 25           |  |  |  |  |
| ST500AR        | Red     | 500                  | 13.0            | 2990           | 415 x 600 x 425              | 25           |  |  |  |  |
| ST500AB        | Black   | 500                  | 13.0            | 2990           | 415 x 600 x 425              | 25           |  |  |  |  |

### **Dimensions**

Roband Sycloid toasters are manufactured in Australia by Roband Australia Pty Ltd.

All standard Roband Sycloid toasters are designed to run at 230V per phase, 50Hz. All dimensions are nominal only. All information contained in this brochure should serve as a guide only and is subject to change without notice due to constant research and development.