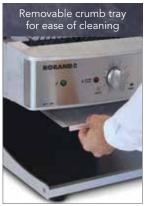

- Featuring robust stainless steel elements, the Sycloid® toaster also features a modern brushed stainless steel exterior, perfect for disguising finger prints on a machine expected to be heavily used. It also includes a slide-out crumb tray for every-day cleaning and a hinged top cover allowing easy access to clean the inside.
  - The Sycloid® toaster produces a beautiful toasting result throughout the entire slice of bread.