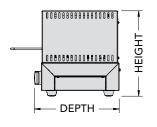

### **SPECIFICATIONS**

element toaster pictured

| MODEL   | SLICES<br>No. | POWER<br>Watts | CURRENT<br>Amps | TIMER<br>Mins | DIMENSIONS<br>w x d* x h (mm) | RACK DIMENSIONS<br>w x d (mm) | TOASTING HEIGHT<br>Max (mm) |
|---------|---------------|----------------|-----------------|---------------|-------------------------------|-------------------------------|-----------------------------|
| GMX610  | 6             | 1960           | 8.5             | 5             | 485 x 315* x 315              | 355 x 240                     | 79                          |
| GMX810  | 8             | 2300           | 10.0            | 5             | 585 x 315* x 315              | 455 x 240                     | 79                          |
| GMX815  | 8             | 3360           | 14.6            | 5             | 585 x 315* x 315              | 455 x 240                     | 79                          |
| GMX1515 | 15            | 3360           | 14.6            | 10            | 690 x 405* x 315              | 560 x 335                     | 77                          |

<sup>\*</sup>Depth does not include protruding rack.