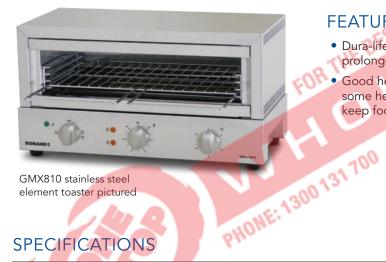

### **SPECIFICATIONS**

element toaster pictured

| MODEL   | SLICES<br>No. | POWER<br>Watts | CURRENT<br>Amps | TIMER<br>Mins | DIMENSIONS<br>w x d* x h (mm) | RACK DIMENSIONS<br>w x d (mm) | TOASTING HEIGHT<br>Max (mm) |
|---------|---------------|----------------|-----------------|---------------|-------------------------------|-------------------------------|-----------------------------|
| GMX610  | 6             | 1960           | 8.5             | 5             | 485 x 315* x 315              | 355 x 240                     | 79                          |
| GMX810  | 8             | 2300           | 10.0            | 5             | 585 x 315* x 315              | 455 x 240                     | 79                          |
| GMX815  | 8             | 3360           | 14.6            | 5             | 585 x 315* x 315              | 455 x 240                     | 79                          |
| GMX1515 | 15            | 3360           | 14.6            | 10            | 690 x 405* x 315              | 560 x 335                     | 77                          |