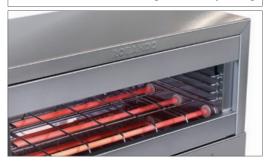

## FEATURES FOR GLASS ELEMENTS

- Glass elements heat up quickly and provide instant toasting power
- Wire guard protects glass elements from accidental impact from wire rack movement
- Glass elements are wired in parallel so that the machine continues to operate if one glass element stops functioning
- Top and bottom or top only heat selection

Glass element toaster showing elements operating