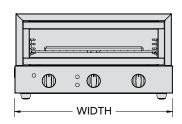

### **SPECIFICATIONS**

element toaster pictured

| MODEL   | SLICES<br>No. | POWER<br>Watts | CURRENT<br>Amps | TIMER<br>Mins | DIMENSIONS<br>w x d* x h (mm) | RACK DIMENSIONS<br>w x d (mm) | TOASTING HEIGHT<br>Max (mm) |
|---------|---------------|----------------|-----------------|---------------|-------------------------------|-------------------------------|-----------------------------|
| GMX610  | 6             | 1960           | 8.5             | 5             | 485 x 315* x 315              | 355 x 240                     | 79                          |
| GMX810  | 8             | 2300           | 10.0            | 5             | 585 x 315* x 315              | 455 x 240                     | 79                          |
| GMX815  | 8             | 3360           | 14.6            | 5             | 585 x 315* x 315              | 455 x 240                     | 79                          |
| GMX1515 | 15            | 3360           | 14.6            | 10            | 690 x 405* x 315              | 560 x 335                     | 77                          |

#### CONTROLS & FEATURES FOR ALL GMX TOASTERS

- Stylish brushed stainless steel body
- Energy regulator control
- 5 minute timer with bell
- Easy-clean removable crumb tray & reflector
- Top and bottom or top only heat selection
- Multiple rack positions