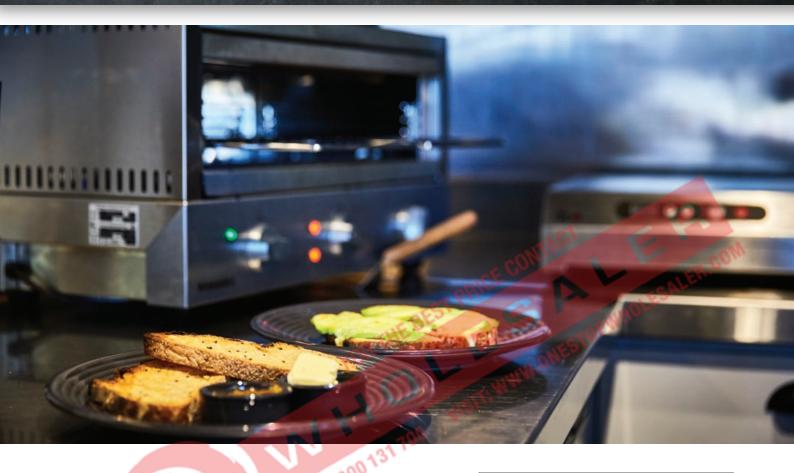

## Grill Max Toaster

The Roband Grill Max toaster series is a statement of minimalist design with great functionality. It's timeless look belies a machine that is simple to use, functional, reliable and economical.

Used for a variety of food preparation, from grilled food to open melts and toasted sandwiches these machines are well designed to maximise speed whilst operating efficiently.

For energy efficient operation, set the energy regulator to a low setting to keep elements warm. When the timer dial is turned on, full power is delivered to elements for toasting during the timed period, overriding the low setting and with a quick heat up time. The Grill Max toaster then reverts back to the low temperature to keep food warm until ready to be removed and served.

# Grill Max Toaster