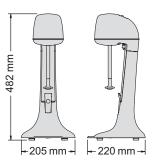

kshakes every time. The Saturn beater produces extra fluffy shakes using minimal ingredients, time after time. Merging style, power and performance these mixers are a must for cafes and fast food outlets.

## **FEATURES**

- Powerful two-speed motor, 18,000 RPM on low and 22,000 RPM on high speed
- Saturn beater for extra fluffy shakes, stainless steel beaters also included for use with ice cream
- Separate two-speed on/off switch with protective cover
- Available in red, white, black, graphite, seaspray & metallic
- Easy-clean base for cleaning spillage
- High performance stainless steel mixing spindle
- Takes standard 710 ml (24 fl.oz.) cups without tilting to remove
- Stainless steel cup included
- 'Hands free' operation when mixing cup is resting on the cup support

## **DIMENSIONS**







## **SPECIFICATIONS**

| MODEL | COLOUR   | POWER<br>Watts | CURRENT<br>Amps |
|-------|----------|----------------|-----------------|
| DM21W | White    | 150            | 0.7             |
| DM21B | Black    | 150            | 0.7             |
| DM21R | Red      | 150            | 0.7             |
| DM21G | Graphite | 150            | 0.7             |
| DM21S | Seaspray | 150            | 0.7             |
| DM21M | Metallic | 150            | 0.7             |
|       |          |                |                 |

Saturn beater for extra fluffy shakes



Easy-clean base for cleaning spillage



Stainless steel beater for soft serve ice cream



Two-speed on/off switch with protective cover



for thickshakes