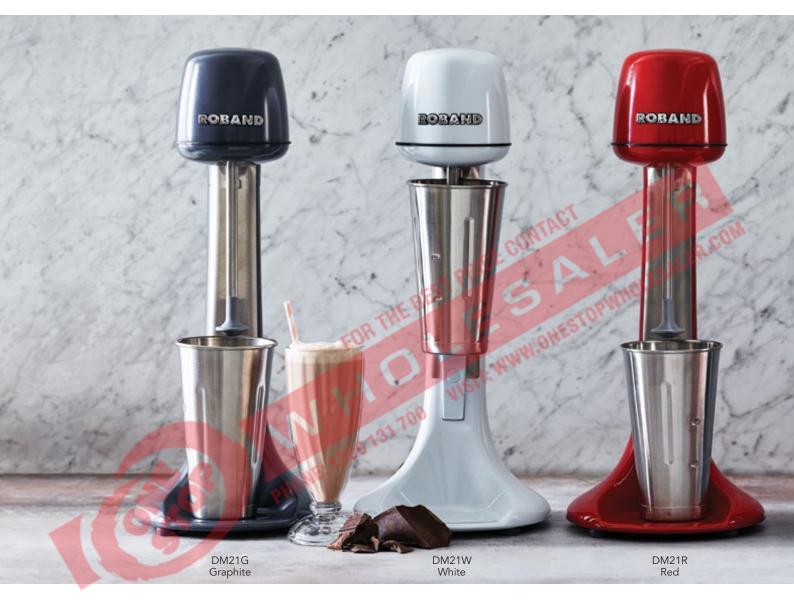

## Milkshake & Drink Mixers

Roband milkshake mixers are the ideal machine for making perfect thickshakes or milkshakes every time. The Saturn beater produces extra fluffy shakes using minimal ingredients, time after time. Merging style, power and performance these mixers are a must for cafes and fast food outlets.

## **FEATURES**

- Powerful two-speed motor, 18,000 RPM on low and 22,000 RPM on high speed
- Saturn beater for extra fluffy shakes, stainless steel beaters also included for use with ice cream
- Separate two-speed on/off switch with protective cover
- Available in red, white, black, graphite, seaspray & metallic
- Easy-clean base for cleaning spillage
- High performance stainless steel mixing spindle
- Takes standard 710 ml (24 fl.oz.) cups without tilting to remove
- Stainless steel cup included
- 'Hands free' operation when mixing cup is resting on the cup support

## **SPECIFICATIONS**

| MODEL | COLOUR   | POWER<br>Watts | CURRENT<br>Amps |
|-------|----------|----------------|-----------------|
| DM21W | White    | 150            | 0.7             |
| DM21B | Black    | 150            | 0.7             |
| DM21R | Red      | 150            | 0.7             |
| DM21G | Graphite | 150            | 0.7             |
| DM21S | Seaspray | 150            | 0.7             |
| DM21M | Metallic | 150            | 0.7             |
|       |          |                |                 |