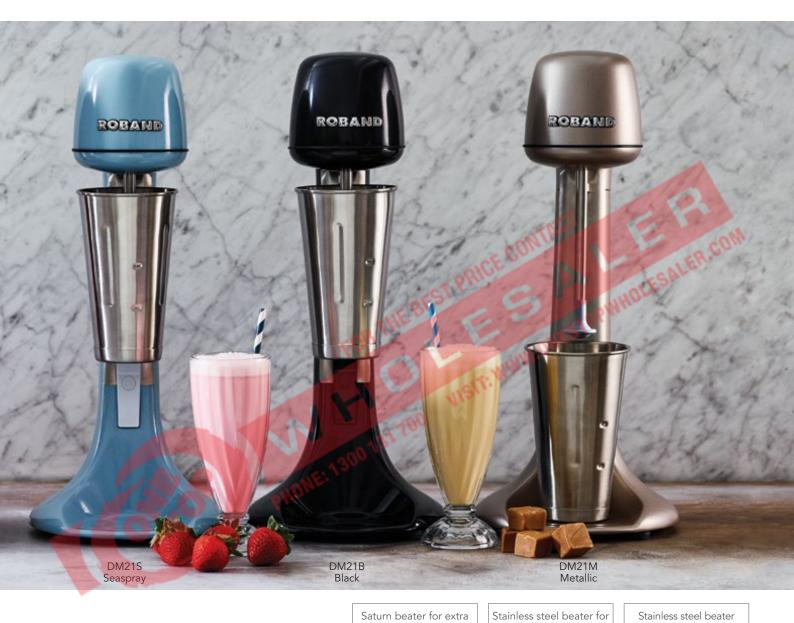

## Milkshake & Drink Mixers

Roband milkshake mixers are the ideal machine for making perfect thickshakes or milkshakes every time. The Saturn beater produces extra fluffy shakes using minimal ingredients, time after time. Merging style, power and performance these mixers are a must for cafes and fast food outlets.

## **FEATURES**

- Powerful two-speed motor, 18,000 RPM on low and 22,000 RPM on high speed
- Saturn beater for extra fluffy shakes, stainless steel beaters also included for use with ice cream
- Separate two-speed on/off switch with protective cover
- Available in red, white, black, graphite, seaspray & metallic
- Easy-clean base for cleaning spillage
- High performance stainless steel mixing spindle
- Takes standard 710 ml (24 fl.oz.) cups without tilting to remove
- Stainless steel cup included
- 'Hands free' operation when mixing cup is resting on the cup support

## **SPECIFICATIONS**

| MODEL | COLOUR   | POWER<br>Watts | CURRENT<br>Amps |
|-------|----------|----------------|-----------------|
| DM21W | White    | 150            | 0.7             |
| DM21B | Black    | 150            | 0.7             |
| DM21R | Red      | 150            | 0.7             |
| DM21G | Graphite | 150            | 0.7             |
| DM21S | Seaspray | 150            | 0.7             |
| DM21M | Metallic | 150            | 0.7             |
|       |          |                |                 |