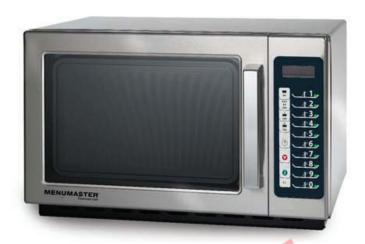

## RCS511TS

LIGHT DUTY COMMERCIAL MICROWAVE OVEN 100 OR LESS USES PER DAY

Light Duty Microwaves are ideal for light volume sites recommended for 100 or less uses per day. These dependable ovens are easy to use and are the perfect replacement for domestic ovens in any foodservice operation.

The RCS511TS is a commercial microwave for light duty food service.100 programmable menu settings and a 4 stage cooking option.