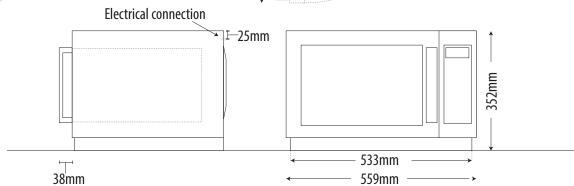

### **DIMENSIONS**

External dimensions: 559W x 483D x 352H mm  $\,$ 

Internal cavity: 368W x 381D x 216H mm