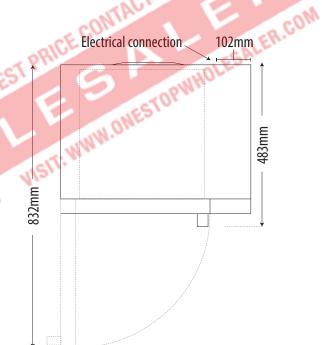

### **DIMENSIONS**

External dimensions: 559W x 483D x 352H mm  $\,$ 

Internal cavity: 368W x 381D x 216H mm