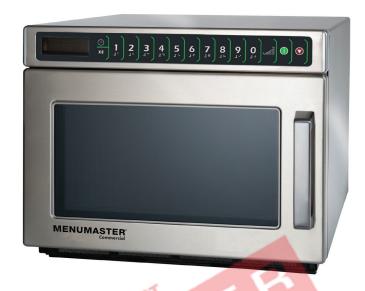

# DEC14E2A

HEAVY DUTY COMMERCIAL MICROWAVE OVEN 200+ USES PER DAY - 10A

Menumaster compact heavy duty microwave oven. 100 memory programs, these ovens are recommended for more than 200 uses per day and are perfect for any busy foodservice outlet and can be depended on day in, day out for years to come.

The DEC14E2A 10A Plug Model has 1400 watts of cooking power. 100 program menu settings and 4 stages of cooking will deliver programming flexibility and accomodate changing menus. With a unique dual, top and bottom antenna system for superior cooking results, even heat distribution & fast operation.