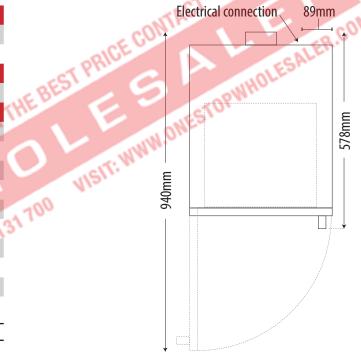

## **DIMENSIONS**

External dimensions: 425W x 578D x 343H mm

Internal cavity: 330W x 305D x 171H mm