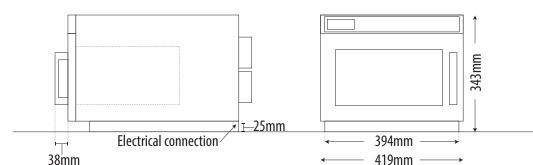

## **DIMENSIONS**

External dimensions: 425W x 578D x 343H mm

Internal cavity: 330W x 305D x 171H mm