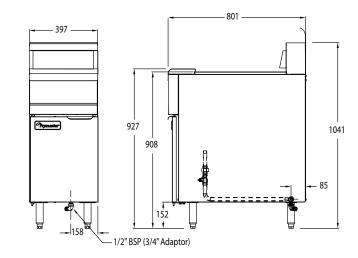

# **DIMENSIONS**

External: 397W x 801D x 1041H mm

Clearance: Sides and rear 152mm, Front 610mm (from combustible walls)

Net Weight: 66kg

# **TECHNICAL DATA**

Gas Type: Natural or Propane

Total Output: 107MJ

Gas Connection: 1/2" inlet with 3/4" bushing

Drain Height: 269mm