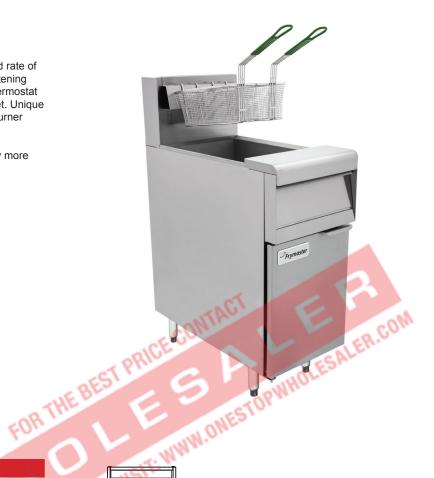

# MASTER JET GAS FRYER - 20 LITRE

The MJ140 has a maximum 20 litre oil capacity. The frying area is 305mm x 381mm. This 107mj model is specifically designed for all purpose frying. The exclusive 1° action thermostat anticipates rapid rate of temperature rise, reducing temperature overshoot, extending shortening life and producing a more uniformly cooked product. Centerline thermostat mounting permits quick sensing of cold food placed in either basket. Unique Master Jet burners have no burner tube radiants to burn out. No burner cleaning or air shutter adjustment is required.

The open stainless steel frypot has a large heat transfer area to fry more product per load. The open-pot design has no hard-to-clean tubes.

This fryer is not suitable for plinth mounting.

#### STANDARD FEATURES

- Open-pot design
- Twin fry baskets
- 20 litre oil capacity
- Deep cold zone, 32mm IPS ball-type drain valve
- Durable centerline thermostat, 1° anticipating action
- Stainless steel frypot, cabinet & door
- Frypot cover
- Flue deflector
- EZ spark battery ignition (battery included)